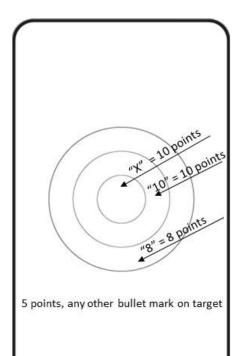

-1 paper targets at distances of 15, 25, 50, and 75 Feet **OR** 5, 7(21 ft), 15 and 25 yards with firing timed as follows:

\*\*500 CLUB qualifying course of fire\*\*

| AC-1 | 5 rounds  | 25 feet <b>OR</b> | 7(21ft) yards | 15 seconds |
|------|-----------|-------------------|---------------|------------|
| AC-1 | 5 rounds  | 50 feet <b>OR</b> | 15 yards      | 15 seconds |
| AC-1 | 10 rounds | 15 feet <b>OR</b> | 5 yards       | 15 seconds |

|      | CH        | ANGE TA           | ARGETS N      | OW         |
|------|-----------|-------------------|---------------|------------|
| AC-1 | 10 rounds | 25 feet <b>OR</b> | 7(21ft) yards | 15 seconds |
| AC-1 | 10 rounds | 50 feet <b>OR</b> | 15 yards      | 15 seconds |
| AC-1 | 10 rounds | 75 feet <b>OR</b> | 25 yards      | 30 seconds |