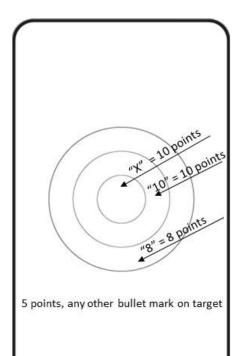

Competitor faces AC-1 paper targets at distances of 15, 25, 50, and 75 Feet **OR** 5, 7(21 ft), 15 and 25 yards with firing timed as follows:

\*\*500 CLUB qualifying course of fire\*\*

| AC-1 | 5 rounds  | 25 feet <b>OR</b> | 7(21ft) yards | 15 seconds |
|------|-----------|-------------------|---------------|------------|
| AC-1 | 5 rounds  | 50 feet <b>OR</b> | 15 yards      | 15 seconds |
| AC-1 | 10 rounds | 15 feet <b>OR</b> | 5 yards       | 15 seconds |

|      | CH        | ANGE TA           | ARGETS N      | OW         |
|------|-----------|-------------------|---------------|------------|
| AC-1 | 10 rounds | 25 feet <b>OR</b> | 7(21ft) yards | 15 seconds |
| AC-1 | 10 rounds | 50 feet <b>OR</b> | 15 yards      | 15 seconds |
| AC-1 | 10 rounds | 75 feet <b>OR</b> | 25 yards      | 30 seconds |