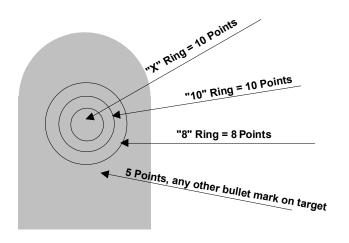

## **COURSE OF FIRE OPTION E**

POCKET GLOCKS (Does not qualify for 500 Club) \*\*250 CLUB \*\*

Competitor faces NRA "D1" paper targets at distances of 9, 15, 25, 30 and 50 feet OR 3, 5, 7(21ft), 10, and 15 yards, with firing timed as follows:

| D-1 | 5 rounds | 9 feet <b>OR</b>  | 3 yards       | 15 seconds |
|-----|----------|-------------------|---------------|------------|
| D-1 | 5 rounds | 15 feet <b>OR</b> | 5 yards       | 15 seconds |
|     | CHANGE   | TARGETS           | NOW           |            |
| D-1 | 5 rounds | 25 feet <b>OR</b> | 7(21ft) yards | 15 seconds |
| D-1 | 5 rounds | 30 feet <b>OR</b> | 10 yards      | 15 seconds |
| D-1 | 5 rounds | 50 feet <b>OR</b> | 15 yards      | 15 seconds |

## **SCORING TARGET**



THERE IS NO PENALTY FOR MISSES OR UNFIRED SHOTS.